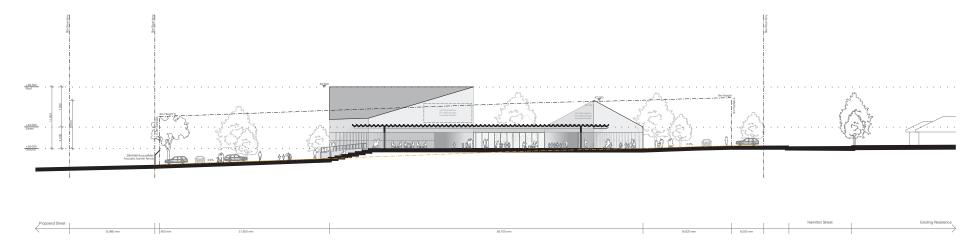

Project
Riverstone Anglican

Elevation South

-----

Drawing # Revision
DA - 007
D