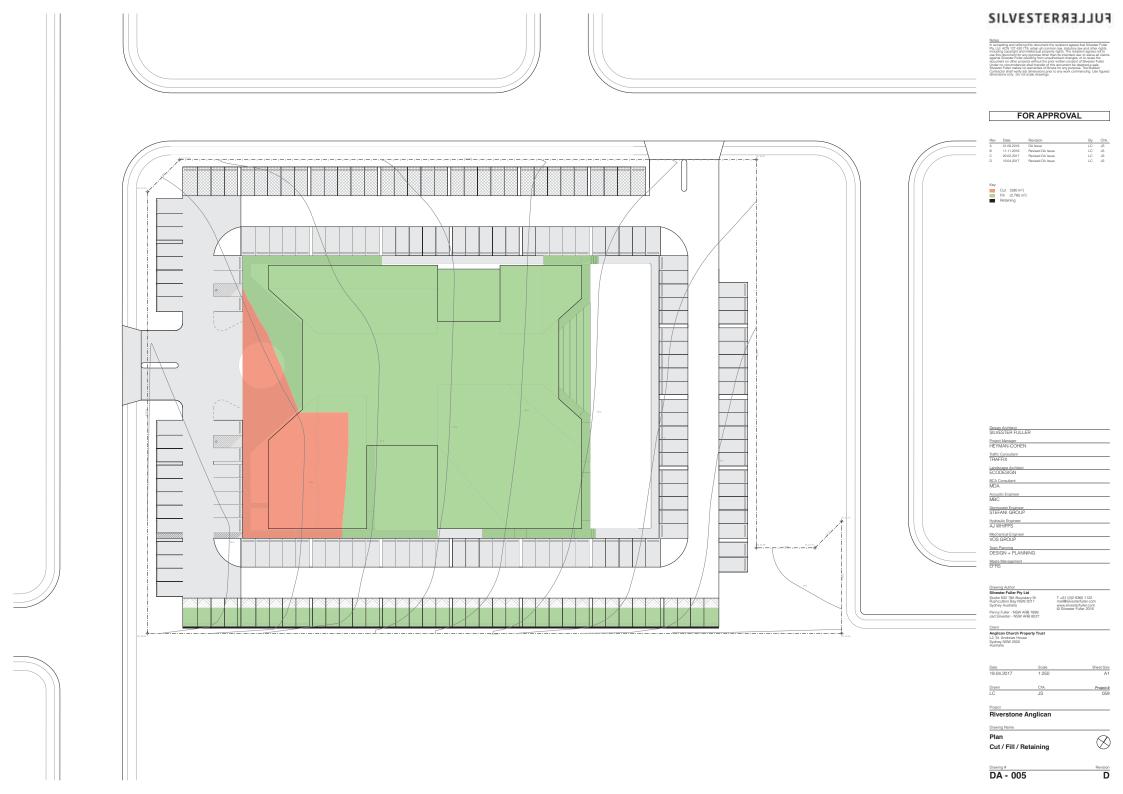

|
|                                                                      |             |                                                                             |
| Date                                                                 | Scale       | Sheet Size                                                                  |
| 19.04.2017                                                           | NTS         | A <sup>-</sup>                                                              |
|                                                                      |             |                                                                             |

Riverstone Anglican Drawing Name Materials and Finishes Exterior