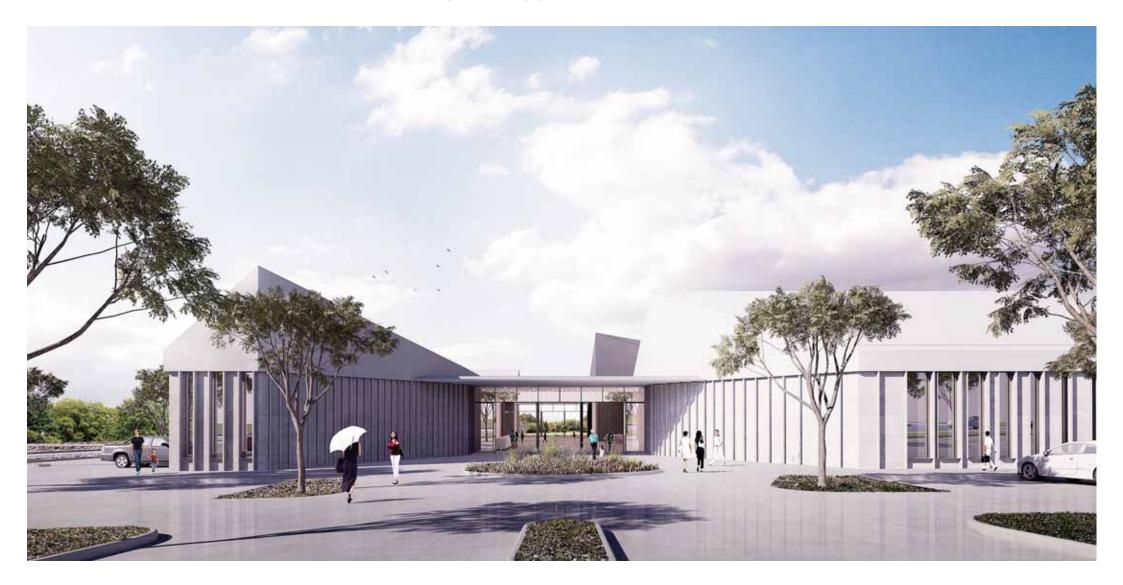

\_\_\_\_02

04

05

03

01

- 01 Building base 02 Sunshading 03 Foyer roof 04 Building Roof 05 Landscape 06 Parking 07 Amphitheatre

Finishes strategy responds to project massing concept being a cohesive building form singular in base material colouring. The primary building entry is signified by transparency and highlighted by a warm battened overlay to the external facade.