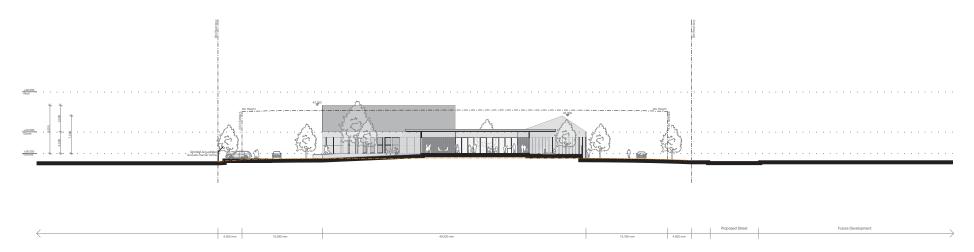

Riverstone Anglican

Section

C - East Typical

| Worship Space | Meeting Hub |           |           |          | Proposed Street |  |
|---------------|-------------|-----------|-----------|----------|-----------------|--|
| 26,970 mm     | 9,600 mm    | 12,750 mm | 15,260 mm | 4,500 mm |                 |  |