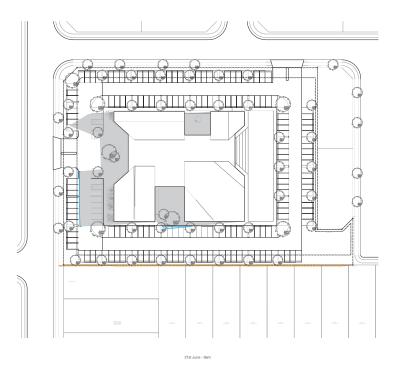

---|------------|------------------|----|----|
| A   | 01.09.2016 | DA Issue         | LC | JS |
| В   | 11.11.2016 | Revised DA Issue | LC | JS |
| C   | 20.02.2017 | Revised DA Issue | LC | JS |
| D   | 19.04.2017 | Revised DA Issue | LC | JS |

Project Manager HEYMAN-COHEN

Town Planning DESIGN + PLANNING

Drawing Author

Silvester Fuller Pty Ltd

Studio 502 19A Boundary St
Rushcutters Bay NSW 2011
Sydney Australia

Penny Fuller - NSW ARB 7889
Jad Silvester - NSW ARB 8027

Riverstone Anglican

Section

C - East Typical







| Worship Space | Meeting Hub |           |           |          | Proposed Street |  |
|---------------|-------------|-----------|-----------|----------|-----------------|--|
| 26,970 mm     | 9,600 mm    | 12,750 mm | 15,260 mm | 4,500 mm |                 |  |







21st June - 12pm

### FULLERASTESALIZ

Motion.

A considered of the discovered the experiment of spece the Stewart Education and All Education Control and All Education Contro

### FOR APPROVAL

| Rev | Date       | Revision                               | By                                                                                 | Chk.                                                                                        |
|-----|------------|----------------------------------------|------------------------------------------------------------------------------------|---------------------------------------------------------------------------------------------|
|     | 01.09.2016 | DA Issue                               | LC